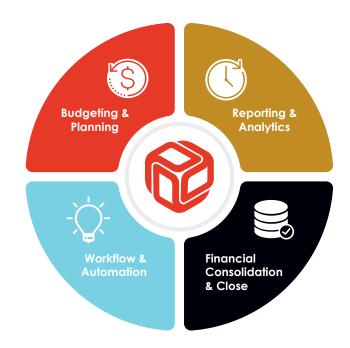

# Our Solutions

Move beyond Excel & drive performance

## **Budgeting & Planning**

Improve your budget's accuracy, reduce risk and increase buy-in by leveraging automation.

### **Reporting & Analytics**

With a few clicks, build a dashboard that provides you with an overall view of company performance.

# Financial Consolidation & Close

Add processes and controls to your financial consolidation. Prophix automates the collection & consolidation of data to give you better quality and accuracy.

## Workflow & Automation

Easy data integration from multiple sources, Prophix enables you to harness insights and improve communication through a simple interface.