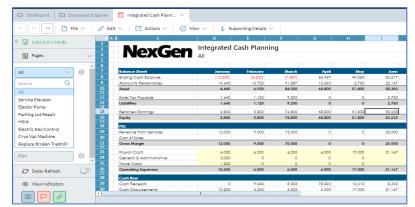

# Personnel and Cash Flow Planning

▶ Automate complex payroll calculations like employee benefits and bonuses, overtime, payroll taxes, sick leave. Apply fully loaded employee costs and other expenses of each department to projects, job costs or hourly rates.