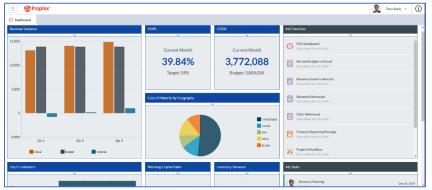

#### **Finance Team View**

# **Project Manager View**

▶ Every user has their own home screen experience in the form of a Dashboard with charts, graphs and KPIs specific to their role.