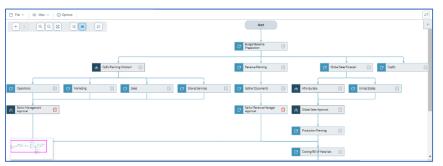

#### **Budgeting & Forecasting**

▶Track and Monitor the progress and approvals with complete end to end planning of revenue, cost and personnel.