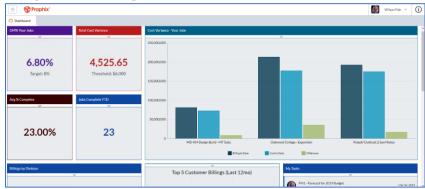

#### **Finance Team View**

# **Project Manager View**

▶ Every user has their own home screen experience in the form of a Dashboard with charts, graphs and KPIs specific to their role.