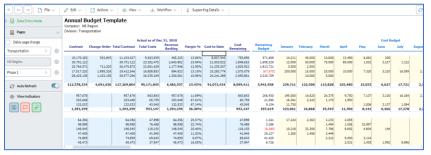

#### **Budgeting & Forecasting**

▶Track and Monitor the progress and approvals with complete end to end planning of revenue, cost and personnel.