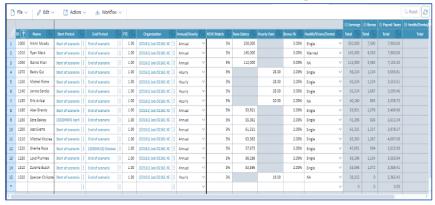

# Personnel and Cash Flow Planning

▶ Automate complex payroll calculations like employee benefits and bonuses, overtime, payroll taxes, sick leave. Apply fully loaded employee costs and other expenses of each department to projects, job costs or hourly rates.