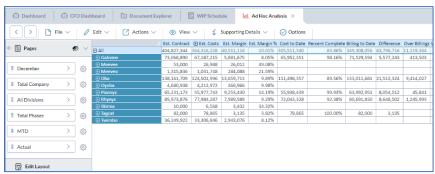

## **WIP Report**

#### Slice and Dice on Jobs

▶ Fully interactive WIP Reports with Drill Down to Transactions and Phase Codes. Any attributes about your Job will automatically be fed into Prophix from Viewpoint to create groupings to analyze your Jobs in different ways. Slice and dice analytics for all!